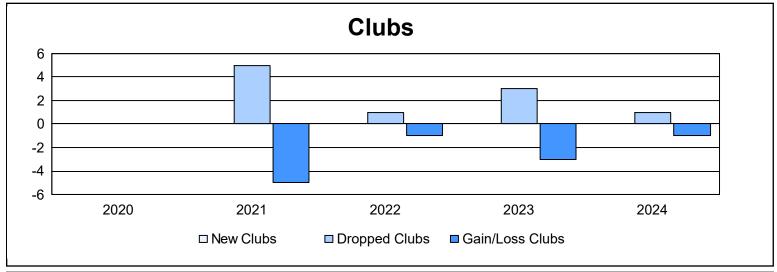

District 202 M As of June 2024 Cumulative

| Year      | New<br>Clubs | Dropped<br>Clubs | Gain/<br>Loss<br>Clubs | New<br>Members | Charter<br>Members | Reinstate<br>Members | Transfer<br>Members | Total<br>Member<br>Added | Total<br>Members<br>Dropped | Gain/<br>Loss<br>Members |
|-----------|--------------|------------------|------------------------|----------------|--------------------|----------------------|---------------------|--------------------------|-----------------------------|--------------------------|
| 2019-2020 | 0            | 0                | 0                      | 31             | 0                  | 3                    | 1                   | 35                       | 112                         | -77                      |
| 2020-2021 | 0            | 5                | -5                     | 70             | 6                  | 3                    | 23                  | 102                      | 170                         | -68                      |
| 2021-2022 | 0            | 1                | -1                     | 63             | 0                  | 0                    | 9                   | 72                       | 128                         | -56                      |
| 2022-2023 | 0            | 3                | -3                     | 58             | 5                  | 1                    | 25                  | 89                       | 100                         | -11                      |
| 2023-2024 | 0            | 1                | -1                     | 50             | 1                  | 4                    | 4                   | 59                       | 127                         | -68                      |
| Average   | 0            | 2                | -2                     | 54             | 2                  | 2                    | 12                  | 71                       | 127                         | -56                      |