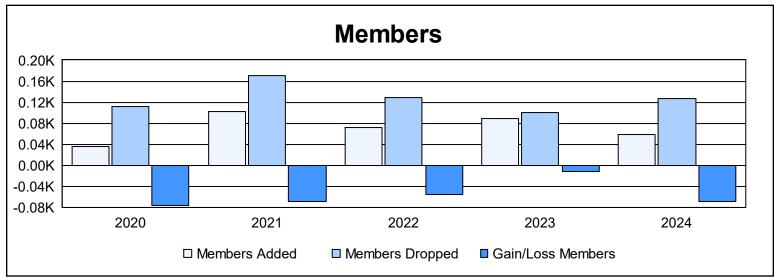

District 202 M As of June 2024 Cumulative

| Year      | New<br>Clubs | Dropped<br>Clubs | Gain/<br>Loss<br>Clubs | New<br>Members | Charter<br>Members | Reinstate<br>Members | Transfer<br>Members | Total<br>Member<br>Added | Total<br>Members<br>Dropped | Gain/<br>Loss<br>Members |
|-----------|--------------|------------------|------------------------|----------------|--------------------|----------------------|---------------------|--------------------------|-----------------------------|--------------------------|
| 2019-2020 | 0            | 0                | 0                      | 31             | 0                  | 3                    | 1                   | 35                       | 112                         | -77                      |
| 2020-2021 | 0            | 5                | -5                     | 70             | 6                  | 3                    | 23                  | 102                      | 170                         | -68                      |
| 2021-2022 | 0            | 1                | -1                     | 63             | 0                  | 0                    | 9                   | 72                       | 128                         | -56                      |
| 2022-2023 | 0            | 3                | -3                     | 58             | 5                  | 1                    | 25                  | 89                       | 100                         | -11                      |
| 2023-2024 | 0            | 1                | -1                     | 50             | 1                  | 4                    | 4                   | 59                       | 127                         | -68                      |
| Average   | 0            | 2                | -2                     | 54             | 2                  | 2                    | 12                  | 71                       | 127                         | -56                      |